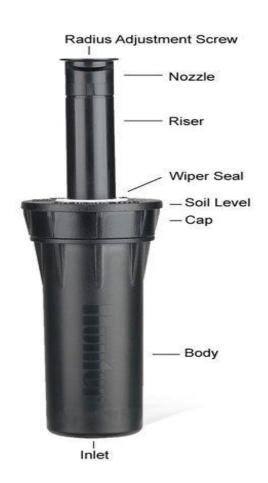

| ALL | SP | RIN | IKL | ERS |
|-----|----|-----|-----|-----|
|     |    |     |     |     |

| ALL 31 IVIIVILLIA                    |                                               |                       |
|--------------------------------------|-----------------------------------------------|-----------------------|
| PROBLEM                              | CAUSE                                         | SOLUTION              |
| Sprinklers will not pop up           | Not enough water pressure to run zone         | Split the zone in two |
|                                      | Master or zone valves not<br>completely open  | Open counterclockwise |
|                                      | Flow control on zone valve not fully open     | Open flow control     |
|                                      | Debris between sprinkler riser and riser seal | Clear debris          |
| Sprinklers 'stick-up' after watering | Damaged riser or riser wiper seal             | Replace sprinkler     |
|                                      | Damaged retraction spring                     | Replace sprinkler     |
|                                      | Radius adjustment screw turned off            | Open counterclockwise |
|                                      | Debris in nozzle                              | Remove debris         |
| Water doesn't spray from nozzle      | Internal filter clogged                       | Clean screen          |
| Water flooding from sprinkler        | Missing nozzle                                | Install nozzle        |

Faulty or missing sprinkler head

Replace sprinkler