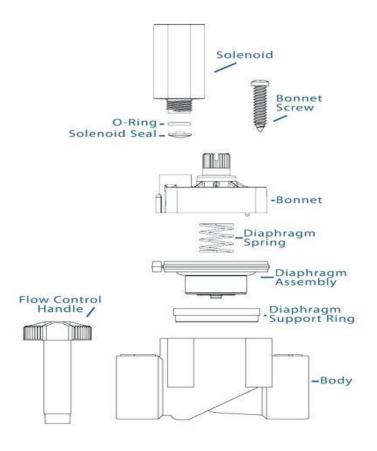

## **VALVES**

**PROBLEM CAUSE SOLUTION** No water at sprinkler heads Main water supply valve is off Turn supply valve on Faulty valve solenoid Replace solenoid Flow control at valve is closed Open fully counterclockwise Zone valve wires not connected Connect wires Debris in valve, solenoid or Disassemble valve and clean with metering orifice fresh water One or more zones won't stop Faulty valve diaphragm Replace diaphragm stop watering Faulty valve Replace valve Damaged or cracked valve body Replace valve Damaged or cracked bonnet Replace valve External water leaks at valve Damaged or cracked pipe and Check and replace as needed fittings Damaged diaphragm Replace diaphragm Debris between diaphragm Water leaks from lowest Clear debris from valve Sprinkler on the line diaphragm seat Damaged diaphragm Replace diaphragm Debris in solenoid Clean solenoid Replace solenoid Faulty solenoid Valve manual bleed is open Tighten by hand